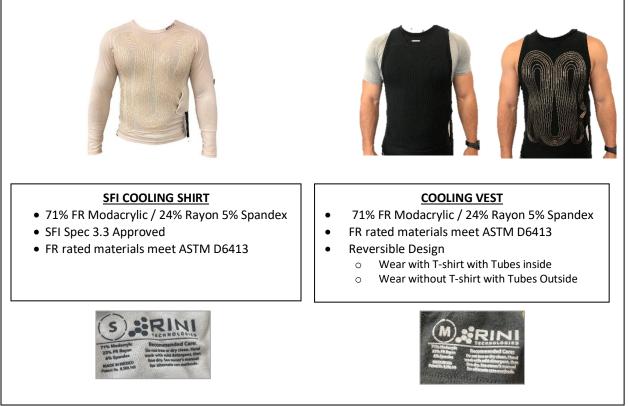

## **RINI COOLING SHIRT/VEST SIZING CHART**



Figure 1: RINI Cooling Garments

## Table 1: Cooling Garment Size Selection Chart

| SIZE    | SFI COOLING  | COOLING | CHEST SIZE | WEIGHT     |
|---------|--------------|---------|------------|------------|
|         | SHIRT        | VEST    | [IN]       | RANGE      |
|         | ITEM#        | ITEM #  |            | [LBS]      |
| X-SMALL | Custom Order | 103456  | 30-34"     | 120 to 140 |
| SMALL   | 103507       | 103457  | 34-38"     | 140 to 170 |
| MEDIUM  | 103508       | 103458  | 38-42"     | 160 to 190 |
| LARGE   | 103509       | 103459  | 42-46"     | 180 to 220 |
| X-LARGE | 103510       | 103460  | 46-50"     | 220 to 250 |

## Garment should be selected so that the garment is fitted and not loose for best performance.

Lead time on items not in stock is approximately 6