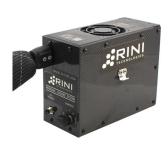

Carbon Fiber Duct

SFI Cooling Shirt

Cooling System

| VERSION | SIZE         | WEIGHT | VOLTAGE | POWER DRAW | MAX INTAKE TEMP |
|---------|--------------|--------|---------|------------|-----------------|
| 1.0     | 3"x 5"x 6.5" | 4 lbs  | 12 VDC  | 6 amp      | 140° F          |
| 2.0     | 3.5"x 7"x 8" | 7 lbs  | 12 VDC  | 10 amp     | 160° F          |

## NEW!

• • Now available • •

Version 2.0 is a higher capacity system providing double the cooling of the original.

sales@rinitech.com