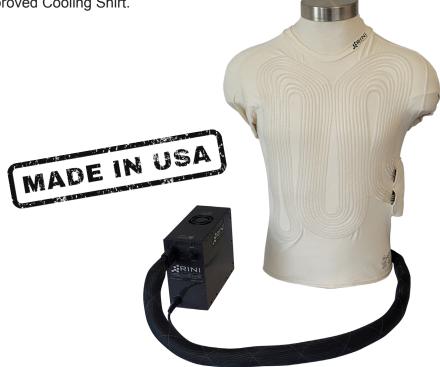

## DRIVER COOLING SYSTEM

RINI Technologies' Driver Cooling Systems are the smallest, lightest, and most effective Personal Cooling Solution available today. The cooling system is powered via 12V and employs patented miniature refrigeration technology to continuously chill a flow of water to the SFI approved Cooling Shirt.

Carbon Fiber Duct

SFI Cooling Shirt

Cooling System

| VERSION | SIZE         | WEIGHT | VOLTAGE | POWER DRAW | MAX INTAKE TEMP |
|---------|--------------|--------|---------|------------|-----------------|
| 1.0     | 3"x 5"x 6.5" | 4 lbs  | 12 VDC  | 6 amp      | 140° F          |
| 2.0     | 3.5"x 7"x 8" | 7 lbs  | 12 VDC  | 10 amp     | 160° F          |