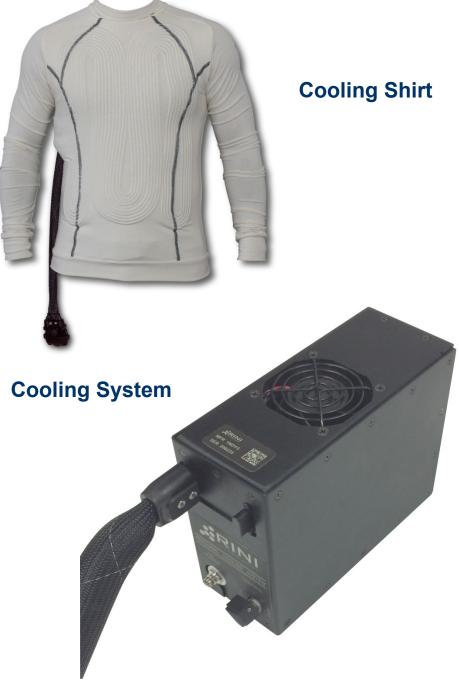

## **SYSTEMS SPECIFICATIONS:**

• Cooling: 55°F Vest Temperature

• **Size:** 2.7" x 5.2" x 6.7"

• Weight: 4 lbs

Power Source: 12 V

• Power Usage: 6 amp

Built for Harsh Environments

· Contact: info@rinitech.com

## **PERSONAL COOLING SYSTEM – Automotive**

RINI Technologies' PCS-Auto is the smallest, lightest, and most effective Personal Cooling Solution available today. The PCS-Auto is powered via 12V and employs patented miniature refrigeration technology to continuously chill a flow of water to the Cooling Shirt. The PCS-Auto miniature cooling technology provides more heat transfer and is more efficient than air cooling or thermoelectric systems. The system can also be configured in a battery powered, Backpack format, to cool the Crew members.